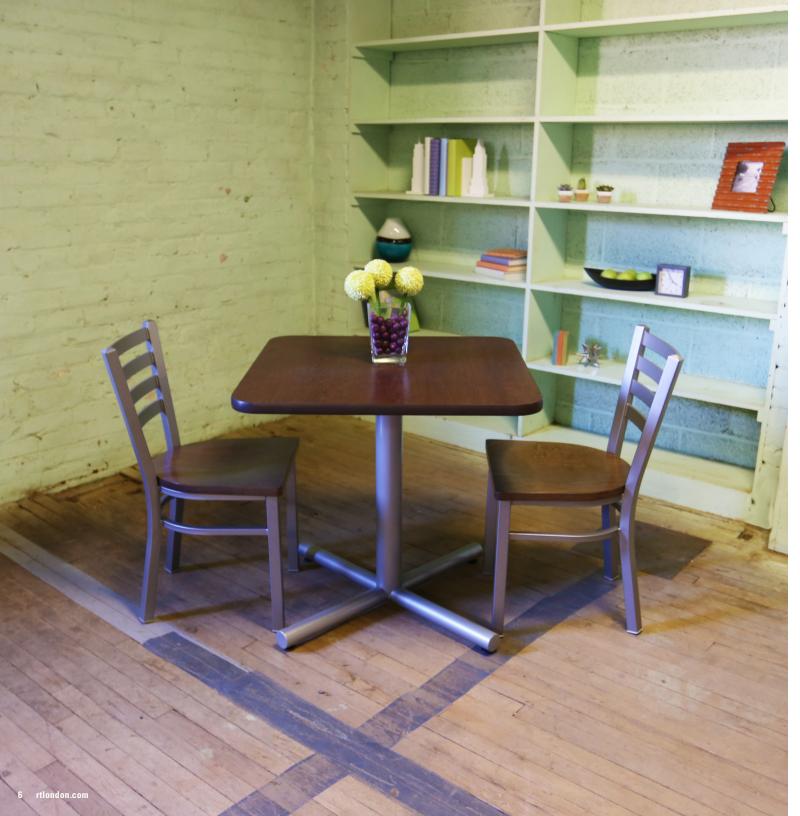

Round

Square

Rectangular

• Shown: Fulton Table and Melissa Anne Chairs.

Round

Square

Functional meets affordable. Versatile and affordable table series. Lyon's multipurpose base is available in X or T base options.

- Laminate top with vinyl T edge profile.
- Cast aluminum base with steel column available in standard powdercoat finishes.
- Adjustable leveling glides on base.
- Square, round & rectangular table shapes available.
- Available in pub height.
- Shown: Lyon Table and Anytime Chairs.