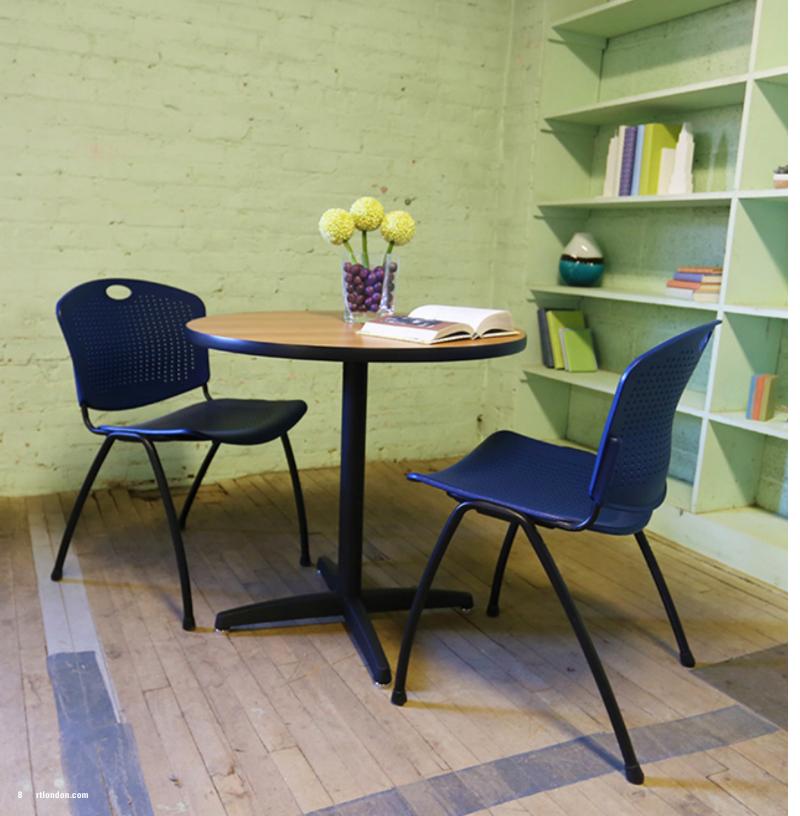

Round

Square

Rectangular

• Shown: Fulton Table and Melissa Anne Chairs.

Round

Square

Functional meets affordable. Versatile and affordable table series. Lyon's multipurpose base is available in X or T base options.

- Laminate top with vinyl T edge profile.
- Cast aluminum base with steel column available in standard powdercoat finishes.
- Adjustable leveling glides on base.
- Square, round & rectangular table shapes available.
- Available in pub height.
- Shown: Lyon Table and Anytime Chairs.