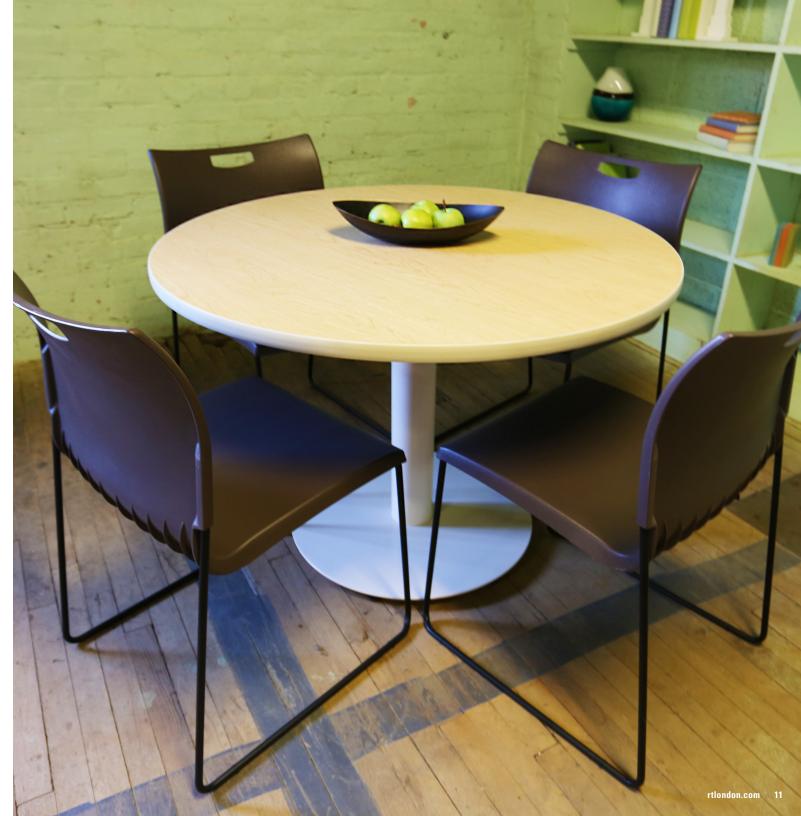

Round

Square

Rectangular

• Shown: Fulton Table and Melissa Anne Chairs.

Round

Square

Functional meets affordable. Versatile and affordable table series. Lyon's multipurpose base is available in X or T base options.