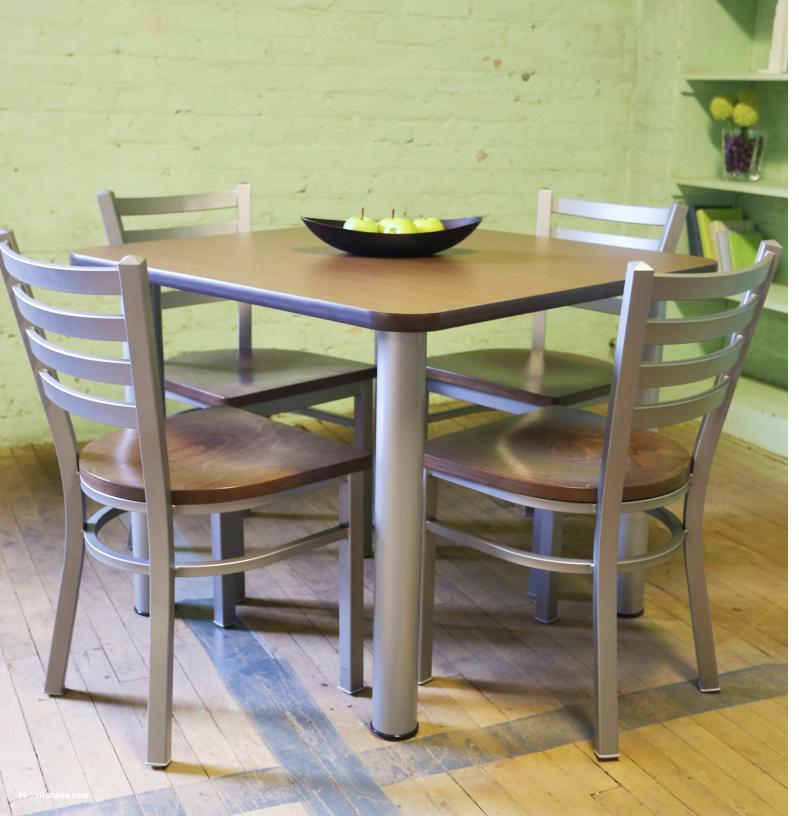

### Morris

An appealing and modern table. Morris offers a clean look that works in any setting.

- Laminate top with vinyl T edge profile.
- Steel column and base available in standard powdercoat finishes.
- Adjustable leveling glides on base.
- Square, round and rectangular table shapes available.
- Available in pub height.
- Shown: Morris Table and Rowdy Chairs.