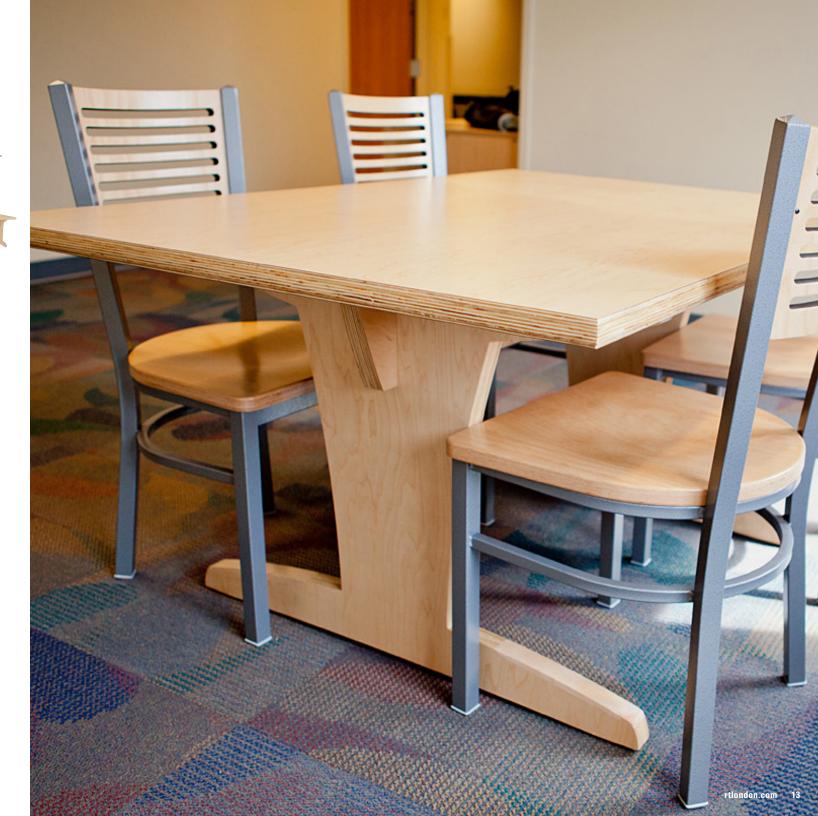

# Sherwood

Solid and strong hardwood veneer plywood with unique interlocking construction. It's tough to find a more durable table.

Round

Square

Rectangular

- Square, round and rectangular shapes available in multiple sizes. Easy-to-clean laminate top with two edge options to choose from.
- X-and Trestle style bases available.
- Base supports are 1 1/2" hardwood veneer plywood with interlocking joinery, have exposed and finished ply edges with solid wood caps on feet.
- Sub-top adds durability and stability to table.
- Trestle base has technology options grommets and power/data port to support access at work surface.
- Shown: Sherwood Table and Melissa Anne Chairs.