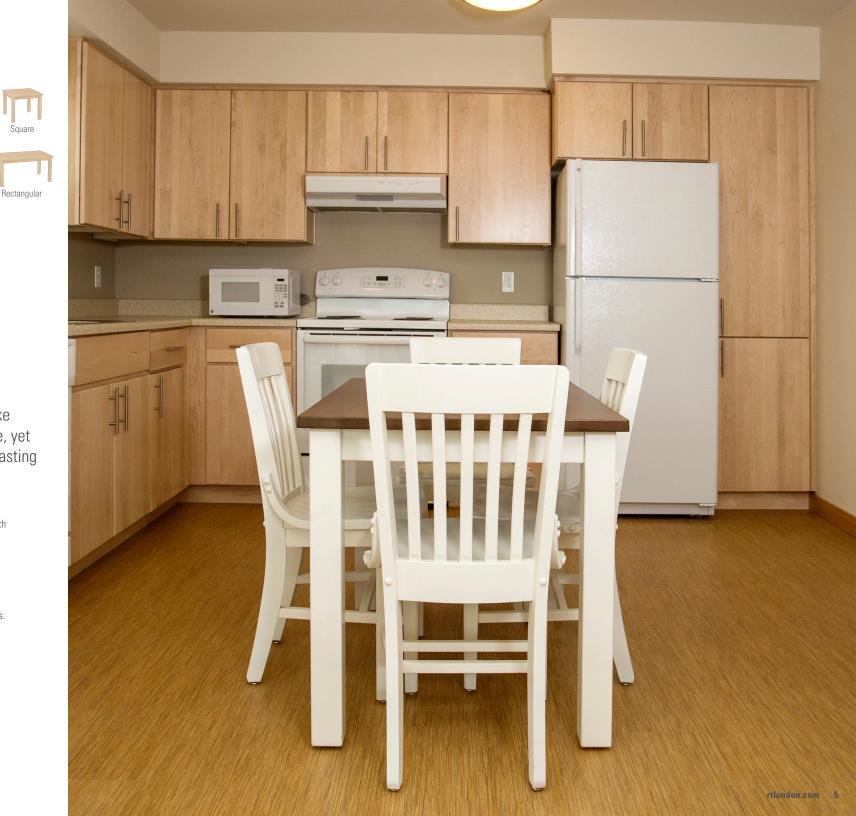

## 4-Postec

Sturdy, solid wood legs, make this table strong and durable, yet simple and classic for long-lasting value.

Square

- Solid wood legs and frame. .
- Easy to clean laminate work surface with • matching PVC edge band.
- Glue and dowel construction. .
- Square and rectangle shapes available. . Custom sizes available.
- Shown: 4-Posted Table, Series 95 Chairs. •