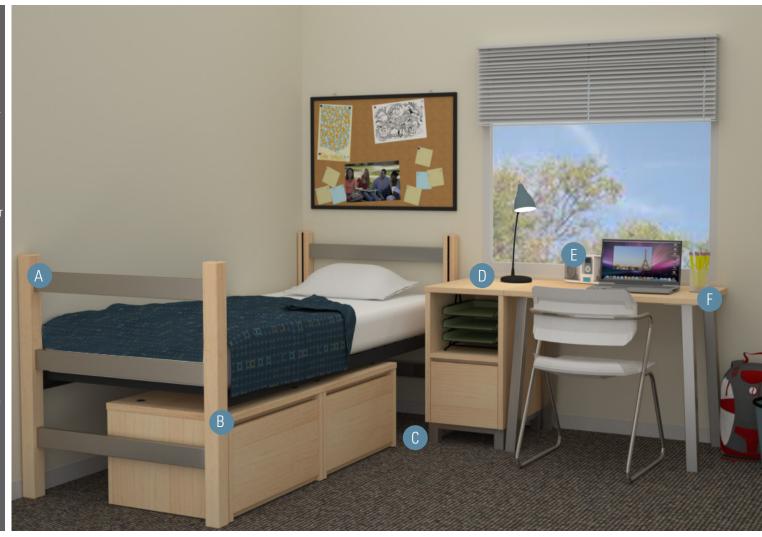

With over 50 configurations, MFS sets up just the way you want it and rearranges easily without tools.

- A Beds can be placed on the floor, bunked or stacked on top of furniture to create trundled or lofted layouts. The bed frame is flippable providing two different deck height options.
- B Every piece is 29" high making it simple to understand and reconfigure.
- No tools to reconfigure, utilizes a steel pin-and-hole system to keep furniture properly positioned and stable.
- Adjustable Talon Shelves can be positioned anywhere along headboard and side rails.

With over 50 configurations, MFS sets up just the way you want it and rearranges easily without tools.