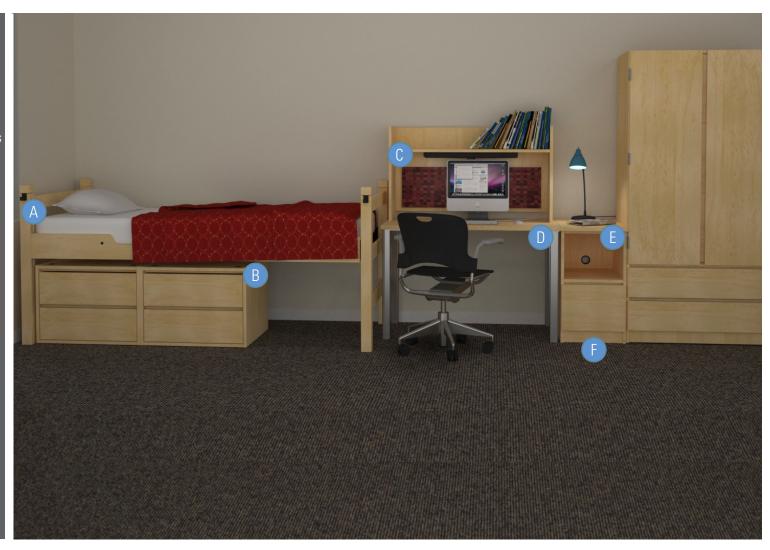

### MAXWELL BED

#### timeless and contemporary

+ Essentials Casegoods

The simple, clean lines and mixed materials of Maxwell combine to create a timeless, contemporary aesthetic.

- Solid wood posts with steel rails.
  Bed deck is adjustable to 11
  different positions.
- B Drawers can be slid underneath the bed or stacked on top of one another. The integrated connector clip on the back will link units when stacked.
- Open base style provides a lighter scale aesthetic and offers a residential feel. Available in either a wood or steel base.
- Desk height pedestal aligns with the height of the desk to extend the workspace. It can also double as a nightstand.
- E Easy access to power with integrated desk-height power option.
- 4-steel angled post legs, available in silver powder coat.

#### timeless and contemporary

+ Essentials Casegoods

The simple, clean lines and mixed materials of Maxwell combine to create a timeless, contemporary aesthetic.

Evolve helps students balance their social and academic needs by providing adaptive, modular pieces that can move with the individual student as their priorities shift throughout the semester.