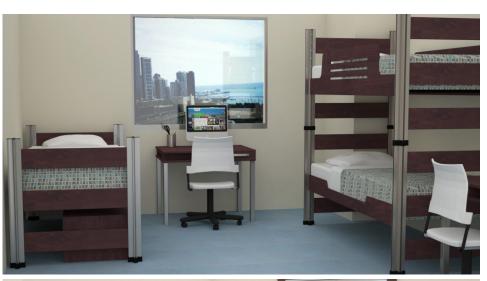

With over 50 configurations, MFS sets up just the way you want it and rearranges easily without tools.

- A Beds can be placed on the floor, bunked or stacked on top of furniture to create trundled or lofted layouts. The bed frame is flippable providing two different deck height options.
- B Every piece is 29" high making it simple to understand and reconfigure.
- No tools to reconfigure, utilizes a steel pin-and-hole system to keep furniture properly positioned and stable.
- Adjustable Talon Shelves can be positioned anywhere along headboard and side rails.

With over 50 configurations, MFS sets up just the way you want it and rearranges easily without tools.