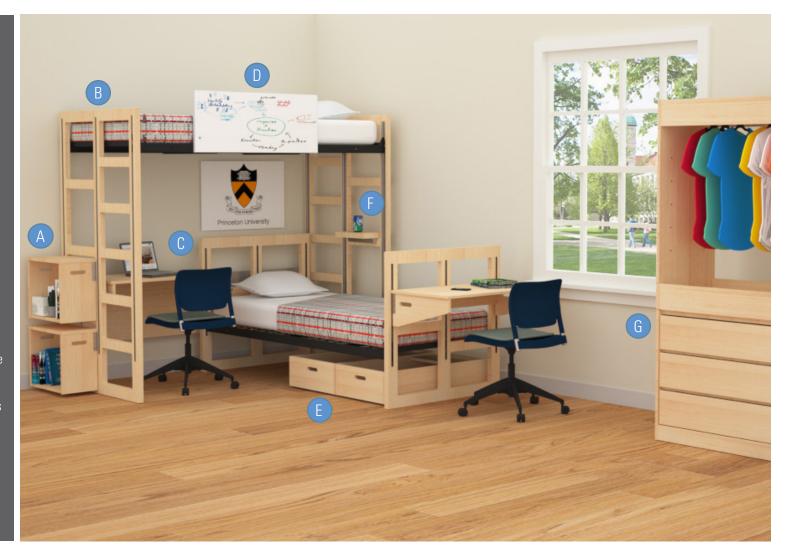

- Organize and reduce clutter of small items with modular cubbies.
- B Evolve offers adjustable height headboards which will allow the bed to be adjusted to 19 different deck heights on the studio bed and 7 deck heights on the single bed.
- All standard Evolve accessories can mount from the enhanced stabilizer rail, maximizing hanging locations.
- Guard rail with a white board finish allows you to personalize your space.
- Hide your stuff under your bed with the storage cart. Fits 4 side by side under the bed.
- The smartly recycled tray comes from the cutouts on the bed frame. It attaches for storage just where you need it.
- G Wardrobe can stack on top of the 3-drawer chest to provide flexibility in use and placement.

Evolve helps students balance their social and academic needs by providing adaptive, modular pieces that can move with the individual student as their priorities shift throughout the semester.