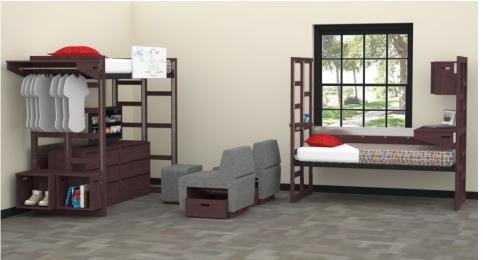

#### timeless and contemporary

+ Essentials Casegoods

The simple, clean lines and mixed materials of Maxwell combine to create a timeless, contemporary aesthetic.

Evolve helps students balance their social and academic needs by providing adaptive, modular pieces that can move with the individual student as their priorities shift throughout the semester.

- Organize and reduce clutter of small items with modular cubbies.
- B Evolve offers adjustable height headboards which will allow the bed to be adjusted to 19 different deck heights on the studio bed and 7 deck heights on the single bed.
- All standard Evolve accessories can mount from the enhanced stabilizer rail, maximizing hanging locations.
- Guard rail with a white board finish allows you to personalize your space.
- Hide your stuff under your bed with the storage cart. Fits 4 side by side under the bed.
- The smartly recycled tray comes from the cutouts on the bed frame. It attaches for storage just where you need it.
- G Wardrobe can stack on top of the 3-drawer chest to provide flexibility in use and placement.

Evolve helps students balance their social and academic needs by providing adaptive, modular pieces that can move with the individual student as their priorities shift throughout the semester.