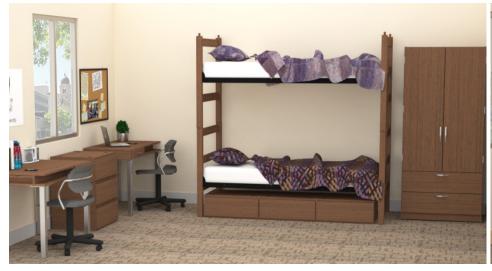

# BRETON BED simple and dependable

+ Essentials Casegoods

A solid wood bed solution using time-tested construction.

- A Bed height is adjustable to 11 different positions. No tools are required to bunk or adjust.
- B 1 and 2-drawer stackers available that slide nicely under the bed.
- C Task Light on organizer illuminates the work surface.
- Easy access to power with integrated desk-height power option.
- Furniture supports technology with cutouts to neatly manage cables throughout.
- P Optional casters available on casegoods make them easy to rearrange.

### **BRETON BED**

#### simple and dependable

+ Essentials Casegoods & Bookcase from Media Collection A solid wood bed solution using time-tested construction.