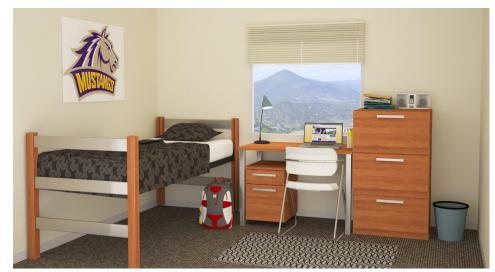

# GRIFFIN BED affordable, yet reliable

+ Essentials Casegoods

Our simplest bed provides a durable solution at a low price point.

- A Integrated grommet located in the back of the wardrobe to provide easy cable management.
- B Solid hardwood posts and rails utilizes steel pins for bunking and lofting.
- C Height adjustable spring bed deck. One-piece pin channel allows bed deck to be supported at eleven different heights with tool-free adjustment.
- Chest height aligns with desk to create an extended work surface.
- Easy access to power with integrated desk-height power option.

# GRIFFIN BED affordable, yet reliable

+ Essentials Casegoods

Our simplest bed provides a durable solution at a low price point.