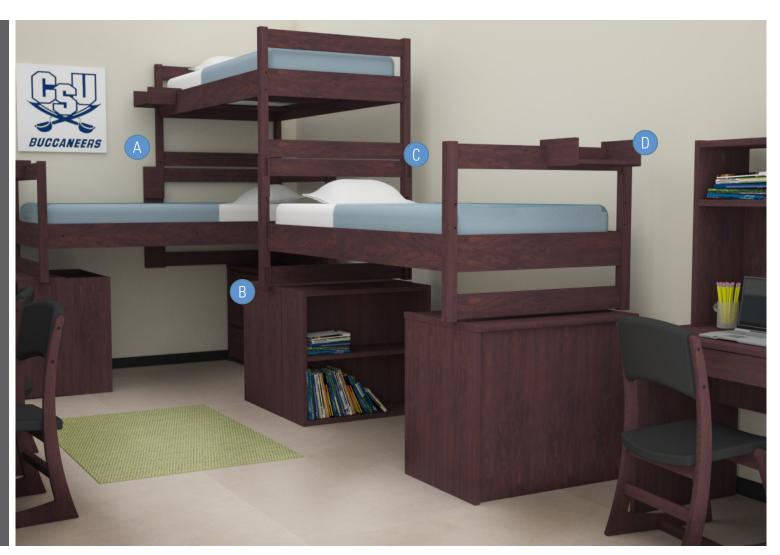

# GRIFFIN BED affordable, yet reliable

+ Essentials Casegoods

Our simplest bed provides a durable solution at a low price point.

- A Integrated grommet located in the back of the wardrobe to provide easy cable management.
- B Solid hardwood posts and rails utilizes steel pins for bunking and lofting.
- C Height adjustable spring bed deck. One-piece pin channel allows bed deck to be supported at eleven different heights with tool-free adjustment.
- Chest height aligns with desk to create an extended work surface.
- Easy access to power with integrated desk-height power option.

# GRIFFIN BED affordable, yet reliable

+ Essentials Casegoods

Our simplest bed provides a durable solution at a low price point.