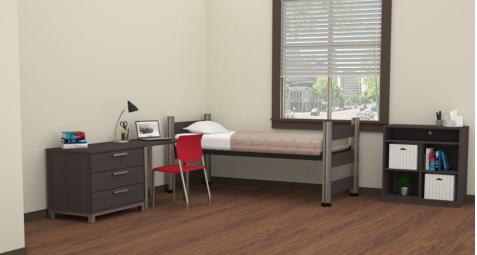

# GRIFFIN BED affordable, yet reliable

+ Essentials Casegoods

Our simplest bed provides a durable solution at a low price point.

- A Integrated grommet located in the back of the wardrobe to provide easy cable management.
- B Solid hardwood posts and rails utilizes steel pins for bunking and lofting.
- C Height adjustable spring bed deck. One-piece pin channel allows bed deck to be supported at eleven different heights with tool-free adjustment.
- Chest height aligns with desk to create an extended work surface.
- Easy access to power with integrated desk-height power option.

# GRIFFIN BED affordable, yet reliable

+ Essentials Casegoods

Our simplest bed provides a durable solution at a low price point.