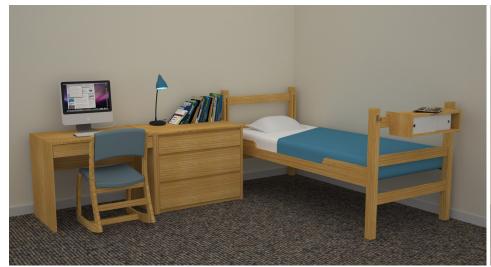

### TOOL FREE BED

#### the most versatile

+ Essentials Casegoods

A consistent performer with solid hardwood and mortise and tenon construction.

- Optional integrated desk top outlet and USB for easy and convenient access to power.
- B Solid hardwood posts and rails utilizes steel pins for bunking and lofting.
- Height adjustable spring bed deck. One-piece pin channel allows bed deck to be supported at eleven different heights with tool-free adjustment.
- D Guard rail with a white board finish allows you to personalize your space.
- Bed height allows room for storage under the bed. Stackers can be stacked two-high or side-by-side to fit perfectly under the bed.

### TOOL FREE BED

the most versatile

+ Essentials Casegoods

A consistent performer with solid hardwood and mortise and tenon construction.