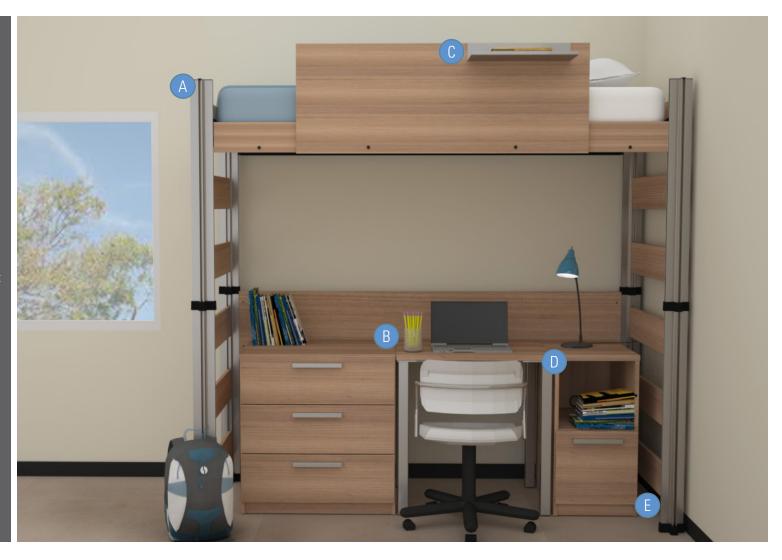

# BRETON BED simple and dependable

+ Essentials Casegoods

A solid wood bed solution using time-tested construction.

- A Bed height is adjustable to 11 different positions. No tools are required to bunk or adjust.
- B 1 and 2-drawer stackers available that slide nicely under the bed.
- C Task Light on organizer illuminates the work surface.
- Easy access to power with integrated desk-height power option.
- Furniture supports technology with cutouts to neatly manage cables throughout.
- P Optional casters available on casegoods make them easy to rearrange.

### **BRETON BED**

#### simple and dependable

+ Essentials Casegoods & Bookcase from Media Collection A solid wood bed solution using time-tested construction.