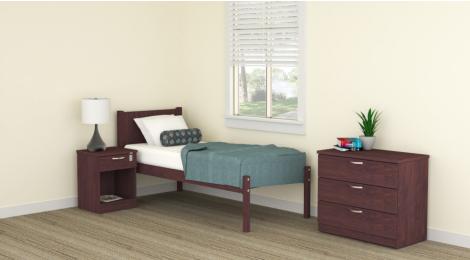

# BRETON BED simple and dependable

+ Essentials Casegoods

A solid wood bed solution using time-tested construction.

- A Bed height is adjustable to 11 different positions. No tools are required to bunk or adjust.
- B 1 and 2-drawer stackers available that slide nicely under the bed.
- C Task Light on organizer illuminates the work surface.
- Easy access to power with integrated desk-height power option.
- Furniture supports technology with cutouts to neatly manage cables throughout.
- P Optional casters available on casegoods make them easy to rearrange.

### **BRETON BED**

#### simple and dependable

+ Essentials Casegoods & Bookcase from Media Collection A solid wood bed solution using time-tested construction.