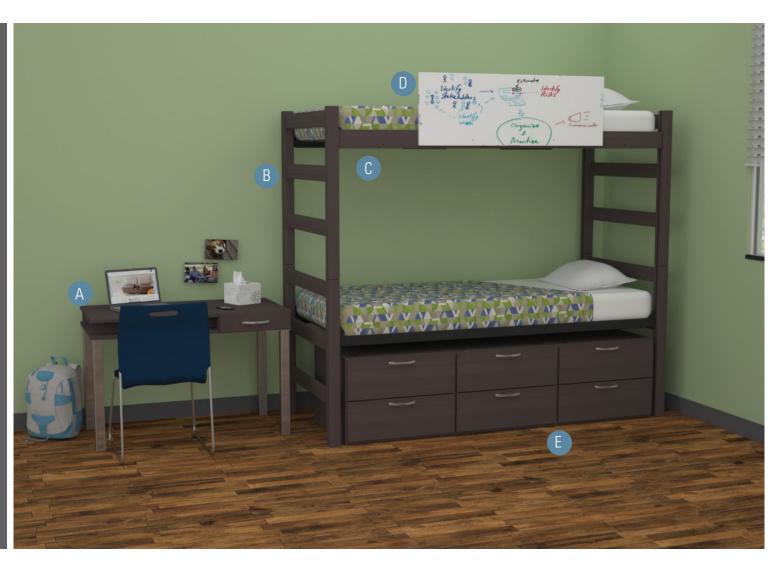

### TOOL FREE BED

#### the most versatile

+ Essentials Casegoods

A consistent performer with solid hardwood and mortise and tenon construction.

- Optional integrated desk top outlet and USB for easy and convenient access to power.
- B Solid hardwood posts and rails utilizes steel pins for bunking and lofting.
- Height adjustable spring bed deck. One-piece pin channel allows bed deck to be supported at eleven different heights with tool-free adjustment.
- D Guard rail with a white board finish allows you to personalize your space.
- Bed height allows room for storage under the bed. Stackers can be stacked two-high or side-by-side to fit perfectly under the bed.

### TOOL FREE BED

the most versatile

+ Essentials Casegoods

A consistent performer with solid hardwood and mortise and tenon construction.