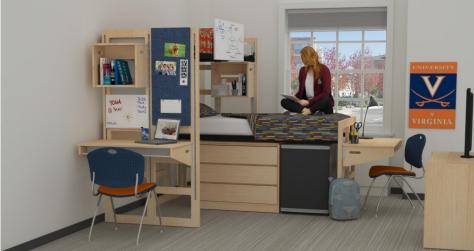

### TOOL FREE BED

#### the most versatile

+ Essentials Casegoods

A consistent performer with solid hardwood and mortise and tenon construction.

- Optional integrated desk top outlet and USB for easy and convenient access to power.
- B Solid hardwood posts and rails utilizes steel pins for bunking and lofting.
- Height adjustable spring bed deck. One-piece pin channel allows bed deck to be supported at eleven different heights with tool-free adjustment.
- D Guard rail with a white board finish allows you to personalize your space.
- Bed height allows room for storage under the bed. Stackers can be stacked two-high or side-by-side to fit perfectly under the bed.

### TOOL FREE BED

the most versatile

+ Essentials Casegoods

A consistent performer with solid hardwood and mortise and tenon construction.