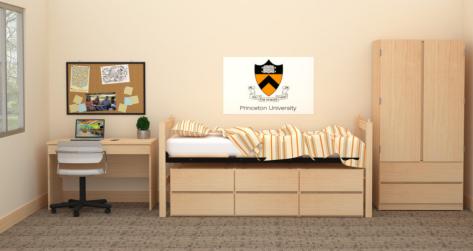

### MAXWELL BED

#### timeless and contemporary

+ Essentials Casegoods

The simple, clean lines and mixed materials of Maxwell combine to create a timeless, contemporary aesthetic.

- Solid wood posts with steel rails.
  Bed deck is adjustable to 11
  different positions.
- B Drawers can be slid underneath the bed or stacked on top of one another. The integrated connector clip on the back will link units when stacked.
- Open base style provides a lighter scale aesthetic and offers a residential feel. Available in either a wood or steel base.
- Desk height pedestal aligns with the height of the desk to extend the workspace. It can also double as a nightstand.
- E Easy access to power with integrated desk-height power option.
- 4-steel angled post legs, available in silver powder coat.

#### timeless and contemporary

+ Essentials Casegoods

The simple, clean lines and mixed materials of Maxwell combine to create a timeless, contemporary aesthetic.

Evolve helps students balance their social and academic needs by providing adaptive, modular pieces that can move with the individual student as their priorities shift throughout the semester.