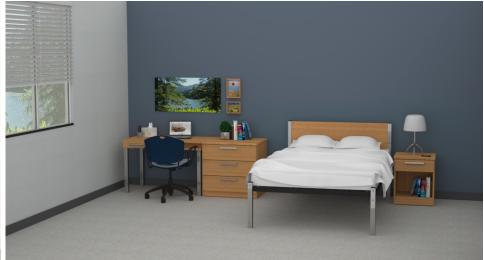

### MAXWELL BED

#### timeless and contemporary

+ Essentials Casegoods

The simple, clean lines and mixed materials of Maxwell combine to create a timeless, contemporary aesthetic.

- Solid wood posts with steel rails.
  Bed deck is adjustable to 11
  different positions.
- B Drawers can be slid underneath the bed or stacked on top of one another. The integrated connector clip on the back will link units when stacked.
- Open base style provides a lighter scale aesthetic and offers a residential feel. Available in either a wood or steel base.
- Desk height pedestal aligns with the height of the desk to extend the workspace. It can also double as a nightstand.
- E Easy access to power with integrated desk-height power option.
- 4-steel angled post legs, available in silver powder coat.

#### timeless and contemporary

+ Essentials Casegoods

The simple, clean lines and mixed materials of Maxwell combine to create a timeless, contemporary aesthetic.

Evolve helps students balance their social and academic needs by providing adaptive, modular pieces that can move with the individual student as their priorities shift throughout the semester.