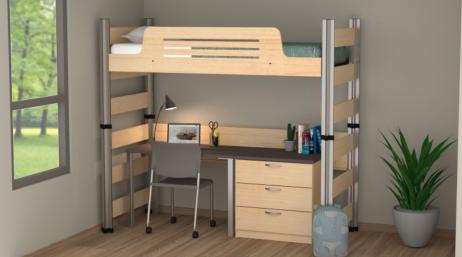

# BRETON BED simple and dependable

+ Essentials Casegoods

A solid wood bed solution using time-tested construction.

- A Bed height is adjustable to 11 different positions. No tools are required to bunk or adjust.
- B 1 and 2-drawer stackers available that slide nicely under the bed.
- C Task Light on organizer illuminates the work surface.
- Easy access to power with integrated desk-height power option.
- Furniture supports technology with cutouts to neatly manage cables throughout.
- P Optional casters available on casegoods make them easy to rearrange.

### **BRETON BED**

#### simple and dependable

+ Essentials Casegoods & Bookcase from Media Collection A solid wood bed solution using time-tested construction.