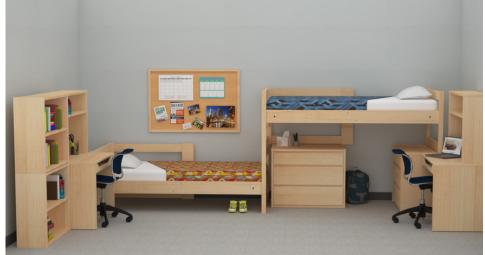

# BRETON BED simple and dependable

+ Essentials Casegoods

A solid wood bed solution using time-tested construction.

- A Bed height is adjustable to 11 different positions. No tools are required to bunk or adjust.
- B 1 and 2-drawer stackers available that slide nicely under the bed.
- C Task Light on organizer illuminates the work surface.
- Easy access to power with integrated desk-height power option.
- Furniture supports technology with cutouts to neatly manage cables throughout.
- P Optional casters available on casegoods make them easy to rearrange.

### **BRETON BED**

#### simple and dependable

+ Essentials Casegoods & Bookcase from Media Collection A solid wood bed solution using time-tested construction.