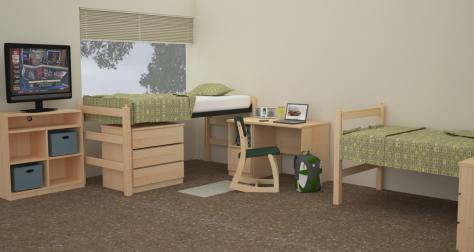

# GRIFFIN BED affordable, yet reliable

+ Essentials Casegoods

Our simplest bed provides a durable solution at a low price point.

- A Integrated grommet located in the back of the wardrobe to provide easy cable management.
- B Solid hardwood posts and rails utilizes steel pins for bunking and lofting.
- C Height adjustable spring bed deck. One-piece pin channel allows bed deck to be supported at eleven different heights with tool-free adjustment.
- Chest height aligns with desk to create an extended work surface.
- Easy access to power with integrated desk-height power option.

# GRIFFIN BED affordable, yet reliable

+ Essentials Casegoods

Our simplest bed provides a durable solution at a low price point.