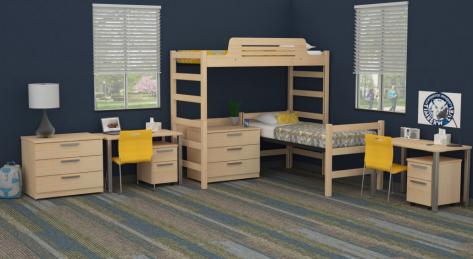

# BRETON BED simple and dependable

+ Essentials Casegoods

A solid wood bed solution using time-tested construction.

- A Bed height is adjustable to 11 different positions. No tools are required to bunk or adjust.
- B 1 and 2-drawer stackers available that slide nicely under the bed.
- C Task Light on organizer illuminates the work surface.
- Easy access to power with integrated desk-height power option.
- Furniture supports technology with cutouts to neatly manage cables throughout.
- P Optional casters available on casegoods make them easy to rearrange.

### **BRETON BED**

#### simple and dependable

+ Essentials Casegoods & Bookcase from Media Collection A solid wood bed solution using time-tested construction.