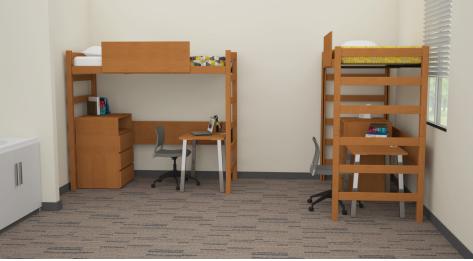

# GRIFFIN BED affordable, yet reliable

+ Essentials Casegoods

Our simplest bed provides a durable solution at a low price point.

- A Integrated grommet located in the back of the wardrobe to provide easy cable management.
- B Solid hardwood posts and rails utilizes steel pins for bunking and lofting.
- C Height adjustable spring bed deck. One-piece pin channel allows bed deck to be supported at eleven different heights with tool-free adjustment.
- Chest height aligns with desk to create an extended work surface.
- Easy access to power with integrated desk-height power option.

# GRIFFIN BED affordable, yet reliable

+ Essentials Casegoods

Our simplest bed provides a durable solution at a low price point.