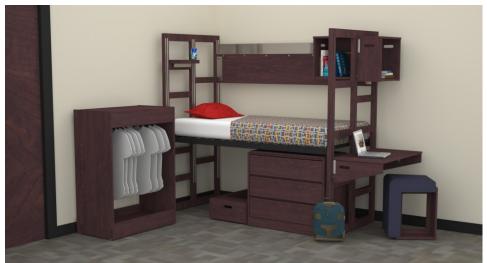

# GRIFFIN BED affordable, yet reliable

+ Essentials Casegoods

Our simplest bed provides a durable solution at a low price point.

- A Integrated grommet located in the back of the wardrobe to provide easy cable management.
- B Solid hardwood posts and rails utilizes steel pins for bunking and lofting.
- C Height adjustable spring bed deck. One-piece pin channel allows bed deck to be supported at eleven different heights with tool-free adjustment.
- Chest height aligns with desk to create an extended work surface.
- Easy access to power with integrated desk-height power option.

# GRIFFIN BED affordable, yet reliable

+ Essentials Casegoods

Our simplest bed provides a durable solution at a low price point.