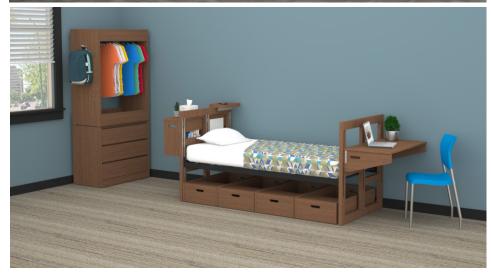

With over 50 configurations, MFS sets up just the way you want it and rearranges easily without tools.

- A Beds can be placed on the floor, bunked or stacked on top of furniture to create trundled or lofted layouts. The bed frame is flippable providing two different deck height options.
- B Every piece is 29" high making it simple to understand and reconfigure.
- No tools to reconfigure, utilizes a steel pin-and-hole system to keep furniture properly positioned and stable.
- Adjustable Talon Shelves can be positioned anywhere along headboard and side rails.

With over 50 configurations, MFS sets up just the way you want it and rearranges easily without tools.