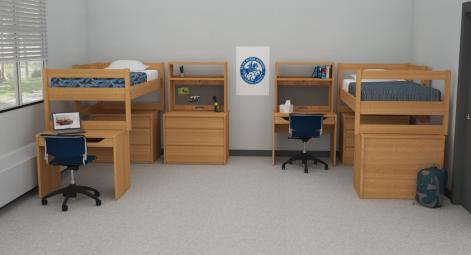

With over 50 configurations, MFS sets up just the way you want it and rearranges easily without tools.

- A Beds can be placed on the floor, bunked or stacked on top of furniture to create trundled or lofted layouts. The bed frame is flippable providing two different deck height options.
- B Every piece is 29" high making it simple to understand and reconfigure.
- No tools to reconfigure, utilizes a steel pin-and-hole system to keep furniture properly positioned and stable.
- Adjustable Talon Shelves can be positioned anywhere along headboard and side rails.

With over 50 configurations, MFS sets up just the way you want it and rearranges easily without tools.