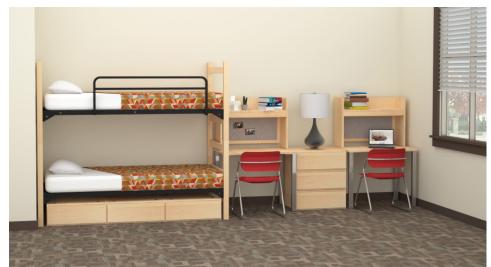

### TOOL FREE BED

#### the most versatile

+ Essentials Casegoods

A consistent performer with solid hardwood and mortise and tenon construction.

- Optional integrated desk top outlet and USB for easy and convenient access to power.
- B Solid hardwood posts and rails utilizes steel pins for bunking and lofting.
- Height adjustable spring bed deck. One-piece pin channel allows bed deck to be supported at eleven different heights with tool-free adjustment.
- D Guard rail with a white board finish allows you to personalize your space.
- Bed height allows room for storage under the bed. Stackers can be stacked two-high or side-by-side to fit perfectly under the bed.

### TOOL FREE BED

the most versatile

+ Essentials Casegoods

A consistent performer with solid hardwood and mortise and tenon construction.