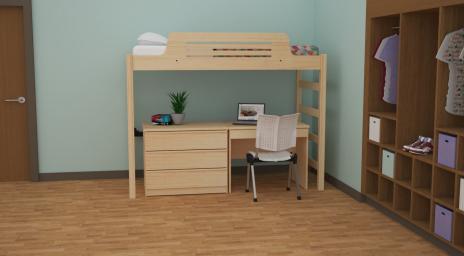

### MAXWELL BED

#### timeless and contemporary

+ Essentials Casegoods

The simple, clean lines and mixed materials of Maxwell combine to create a timeless, contemporary aesthetic.

- Solid wood posts with steel rails.
  Bed deck is adjustable to 11
  different positions.
- B Drawers can be slid underneath the bed or stacked on top of one another. The integrated connector clip on the back will link units when stacked.
- Open base style provides a lighter scale aesthetic and offers a residential feel. Available in either a wood or steel base.
- Desk height pedestal aligns with the height of the desk to extend the workspace. It can also double as a nightstand.
- E Easy access to power with integrated desk-height power option.
- 4-steel angled post legs, available in silver powder coat.

#### timeless and contemporary

+ Essentials Casegoods

The simple, clean lines and mixed materials of Maxwell combine to create a timeless, contemporary aesthetic.

Evolve helps students balance their social and academic needs by providing adaptive, modular pieces that can move with the individual student as their priorities shift throughout the semester.