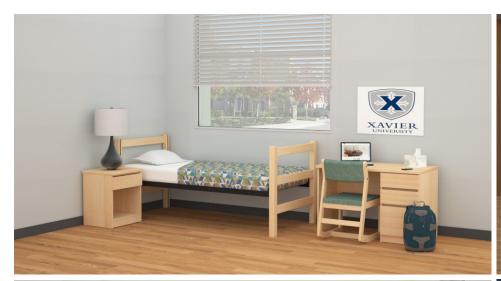

### TOOL FREE BED

#### the most versatile

+ Essentials Casegoods

A consistent performer with solid hardwood and mortise and tenon construction.

- Optional integrated desk top outlet and USB for easy and convenient access to power.
- B Solid hardwood posts and rails utilizes steel pins for bunking and lofting.
- Height adjustable spring bed deck. One-piece pin channel allows bed deck to be supported at eleven different heights with tool-free adjustment.
- D Guard rail with a white board finish allows you to personalize your space.
- Bed height allows room for storage under the bed. Stackers can be stacked two-high or side-by-side to fit perfectly under the bed.

### TOOL FREE BED

the most versatile

+ Essentials Casegoods

A consistent performer with solid hardwood and mortise and tenon construction.