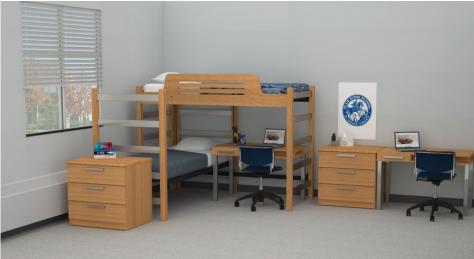

- Organize and reduce clutter of small items with modular cubbies.
- B Evolve offers adjustable height headboards which will allow the bed to be adjusted to 19 different deck heights on the studio bed and 7 deck heights on the single bed.
- All standard Evolve accessories can mount from the enhanced stabilizer rail, maximizing hanging locations.
- Guard rail with a white board finish allows you to personalize your space.
- Hide your stuff under your bed with the storage cart. Fits 4 side by side under the bed.
- The smartly recycled tray comes from the cutouts on the bed frame. It attaches for storage just where you need it.
- G Wardrobe can stack on top of the 3-drawer chest to provide flexibility in use and placement.

Evolve helps students balance their social and academic needs by providing adaptive, modular pieces that can move with the individual student as their priorities shift throughout the semester.