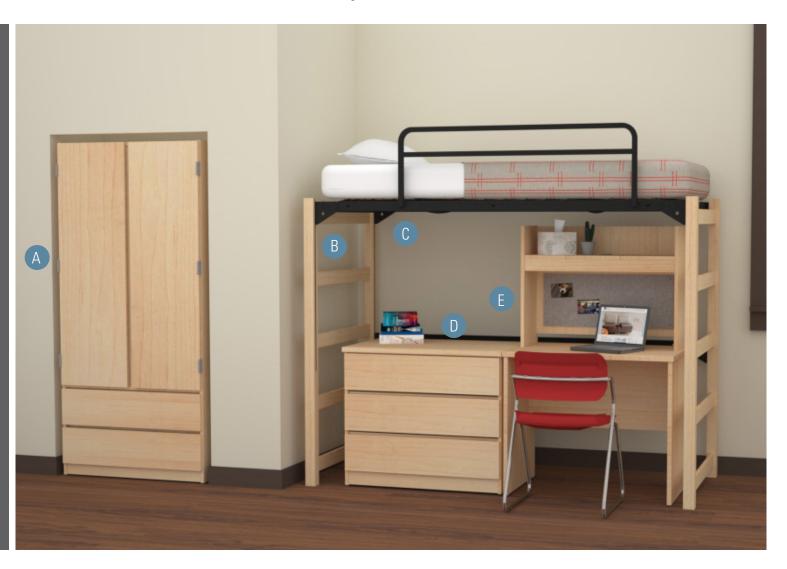

### MAXWELL BED

#### timeless and contemporary

+ Essentials Casegoods

The simple, clean lines and mixed materials of Maxwell combine to create a timeless, contemporary aesthetic.

- Solid wood posts with steel rails.
  Bed deck is adjustable to 11
  different positions.
- B Drawers can be slid underneath the bed or stacked on top of one another. The integrated connector clip on the back will link units when stacked.
- Open base style provides a lighter scale aesthetic and offers a residential feel. Available in either a wood or steel base.
- Desk height pedestal aligns with the height of the desk to extend the workspace. It can also double as a nightstand.
- E Easy access to power with integrated desk-height power option.
- 4-steel angled post legs, available in silver powder coat.